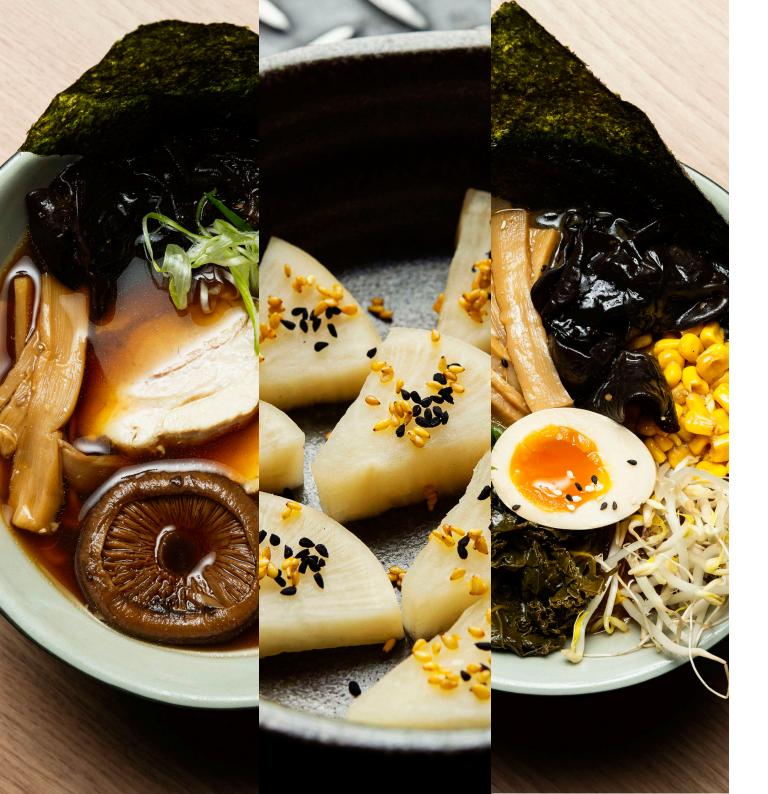

#### THE DARKNESS

Broth: Tasmanian ethical free range chicken, roasted pork, shiitake  $\vartheta$  smoked hocks seasoned with soy Toppings: Roasted free range pork belly, black fungus, shiitake, bamboo, onsen egg, blackened onion, green onion  $\vartheta$  nori

#### THE LIGHT

Broth: Tasmanian ethical free range chicken & three fish dashi seasoned with smoked salt, ginger, apple, garlic & onion

Toppings: Roasted free range pork belly, greens, shiitake, bamboo, marinated egg, blackened onion, green onion & nori

#### THE MONK

Broth: Miso, shiitake & sea kelp seasoned with chillies, black pepper, ginger, roasted onion & garlic Toppings: Corn, black fungus, shiitake, bamboo, marinated egg, blackened onion, green onion & nori